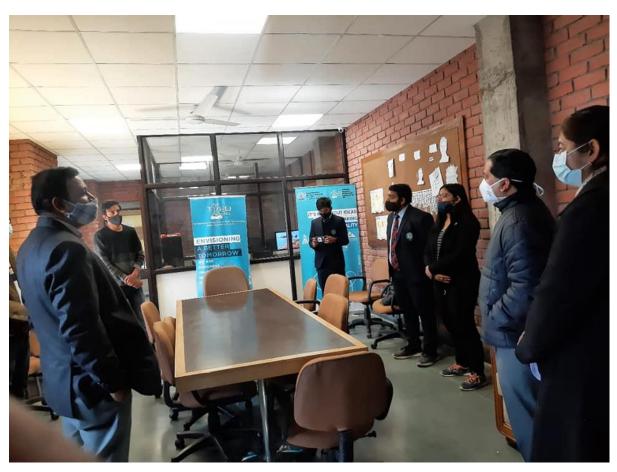

## Interaction with Additional Controller of Stores, Mr. Shubhkaran, IAS, Directorate of Industries HP at TIEDC, JUIT on 16th Dec 2021

An interaction of the Additional Controller of Stores, Mr. Shubhkaran, IAS, Directorate of Industries HP and Mrs. Deepika Rana, Deputy Director, Directorate of Industries HP with incubatees and students of the Incubation Center, TIED cell, JUIT was held on 16th December 2021.

Before the interaction Prof. Ashish Kumar, Chairman, TIEDC welcomed Mr. Shubhkaran Ji, Mrs. Deepika Rana Ji and Prof. R.K. Sharma, Vice-Chancellor, JUIT. Prof. Ashish Kumar gave a brief about the progress of TIED Cell from 2016 till date and informed that till date more than 150 startup ideas were received by the cell and out of which more than 20 ideas are incubated in the cell. He also presented the review process followed by the cell to select the ideas and mentoring process that is followed to incubate the startup ideas. Mr. Shubhkaran Ji and Mrs. Deepika Rana Ji then interacted with the Incubatees and students working on startup ideas and discussed their progress. Dr. Nishant Jain, Dr. Ekta Gandotra and Dr. Deepak Gupta were also present during the interaction.