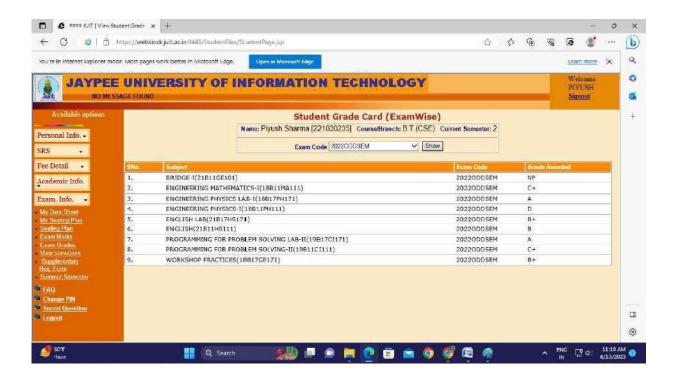

#### Attendance Details in Student's Webkiosk

Subject-Faculty Details in Student's Webkiosk

Grade Earned Details in Student's Webkiosk