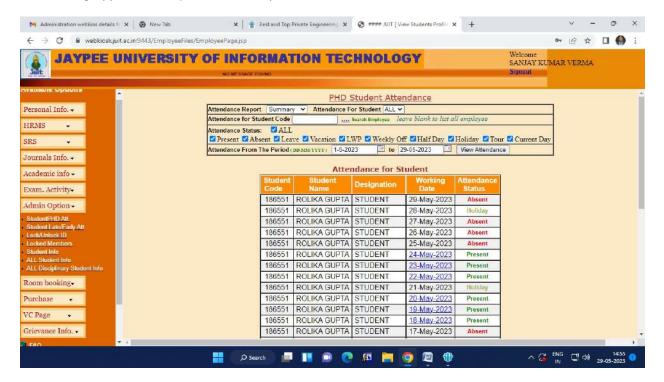

## **Student Support:**

Related to visit their attendance, marks and enrolled courses details <a href="https://webkiosk.juit.ac.in:9443/">https://webkiosk.juit.ac.in:9443/</a>

#### Attendance Details in Student's Webkiosk

#### Attendance Details in Student's Webkiosk

Subject-Faculty Details in Student's Webkiosk

Grade Earned Details in Student's Webkiosk