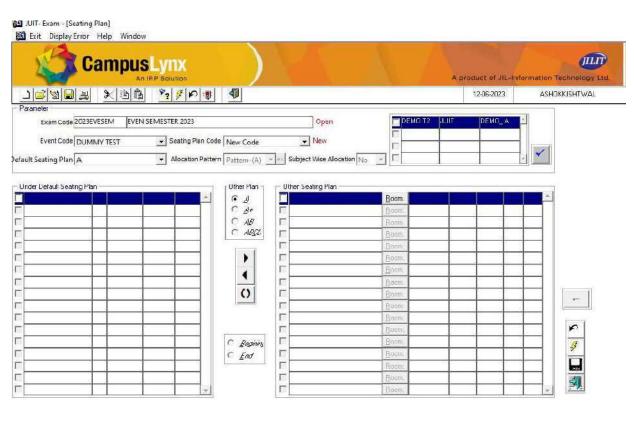

## Preparation of Seating Plan for Examination

Seating Plan DEMO\_A already made for this Date Sheet...