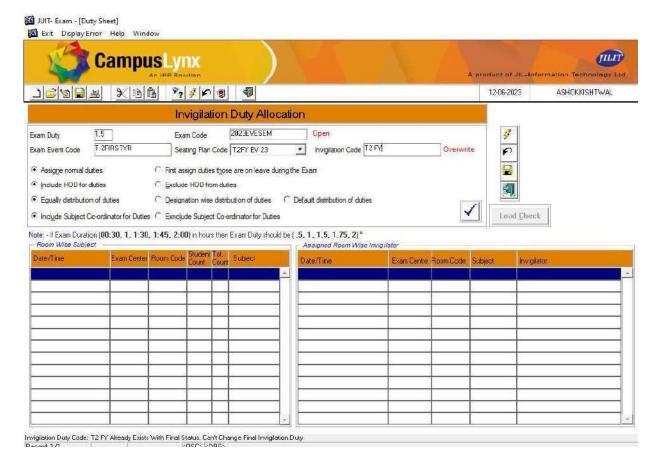

## Fee Details in Student's Webkiosk



### Registration Process in Student's Webkiosk



#### Attendance Details in Student's Webkiosk



#### Attendance Details in Student's Webkiosk



Subject-Faculty Details in Student's Webkiosk



Grade Earned Details in Student's Webkiosk



### Disciplinary Action, if any, details in Student's Webkiosk



#### **Grievance System (Online)**





## **Learning Management System: Moodle**





### Learning Resource Centre (LRC): e-Library









## 4. Examinations

https://webkiosk.juit.ac.in:9443/

#### **Examination Screen Shot:**







## Preparation of Date Sheet using Campus Lynx



## Preparation of Seating Plan for Examination

Seating Plan DEMO\_A already made for this Date Sheet...



## **Preparation of Faculty Invigilation Duty Chart**



#### **Mettl Mercer Platform:**