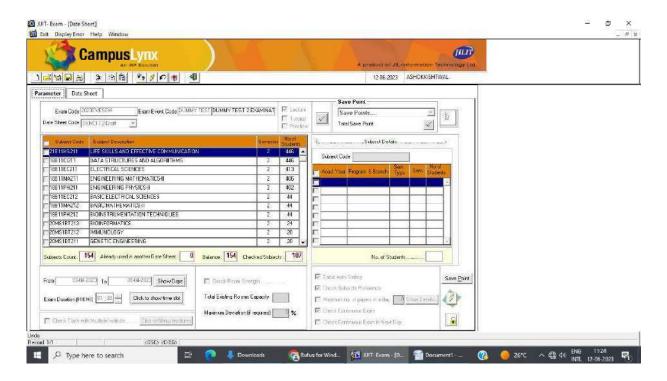

port:**

Related to visit their attendance, marks and enrolled courses details <a href="https://webkiosk.juit.ac.in:9443/">https://webkiosk.juit.ac.in:9443/</a>



### Fee Details in Student's Webkiosk



### Registration Process in Student's Webkiosk



#### Attendance Details in Student's Webkiosk



#### Attendance Details in Student's Webkiosk



Subject-Faculty Details in Student's Webkiosk



Grade Earned Details in Student's Webkiosk



### Disciplinary Action, if any, details in Student's Webkiosk



#### **Grievance System (Online)**





## **Learning Management System: Moodle**





### Learning Resource Centre (LRC): e-Library









## 4. Examinations

https://webkiosk.juit.ac.in:9443/

#### **Examination Screen Shot:**







## Preparation of Date Sheet using Campus Lynx



## Preparation of Seating Plan for Examination

Seating Plan DEMO\_A already made for this Date Sheet...



## **Preparation of Faculty Invigilation Duty Chart**



#### **Mettl Mercer Platform:**