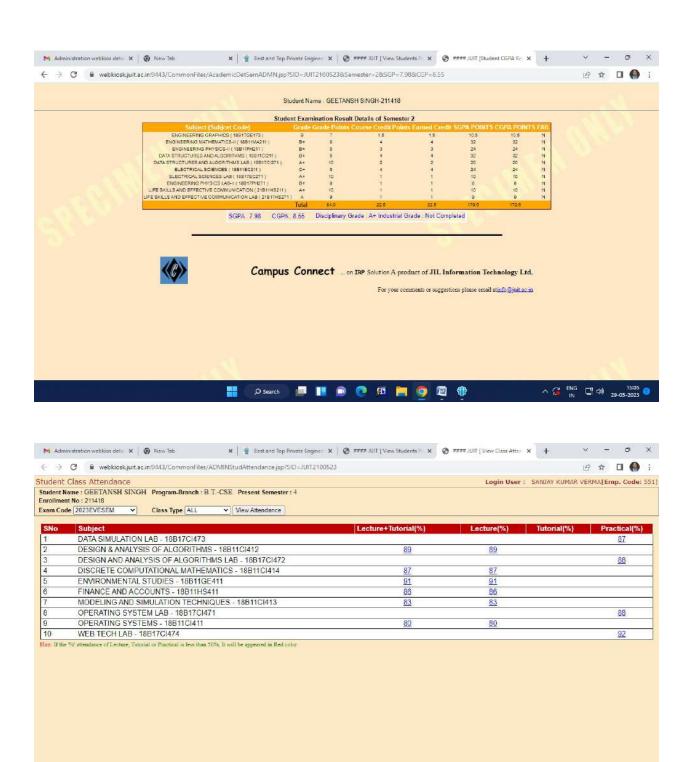

## **Student Support:**

Related to visit their attendance, marks and enrolled courses details <a href="https://webkiosk.juit.ac.in:9443/">https://webkiosk.juit.ac.in:9443/</a>

#### Attendance Details in Student's Webkiosk