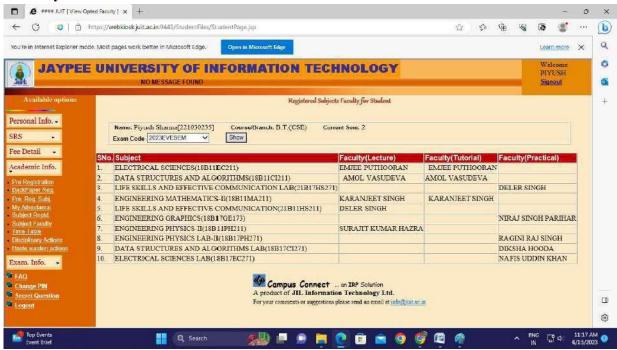

#### Attendance Details in Student's Webkiosk

Subject-Faculty Details in Student's Webkiosk

Grade Earned Details in Student's Webkiosk