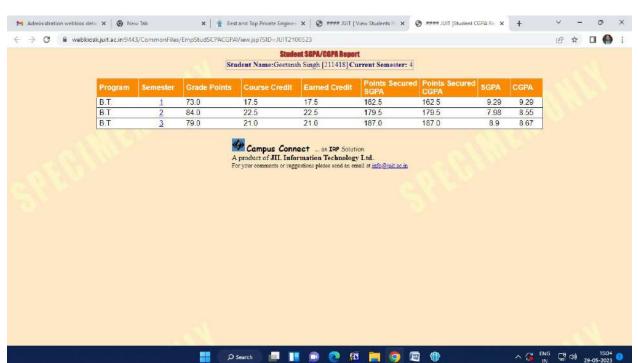

## **Student Support:**

Related to visit their attendance, marks and enrolled courses details <a href="https://webkiosk.juit.ac.in:9443/">https://webkiosk.juit.ac.in:9443/</a>

#### Attendance Details in Student's Webkiosk

Subject-Faculty Details in Student's Webkiosk

Grade Earned Details in Student's Webkiosk