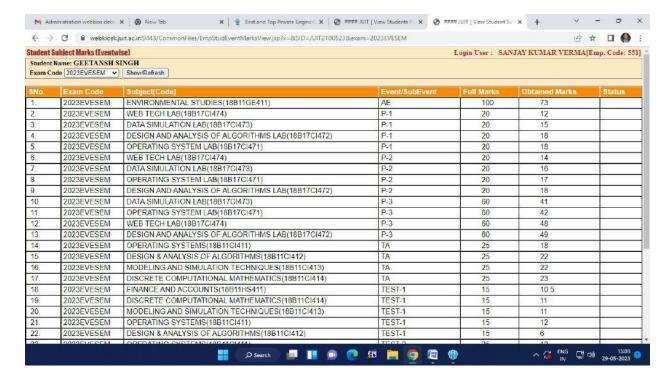

## **Student Support:**

Related to visit their attendance, marks and enrolled courses details <a href="https://webkiosk.juit.ac.in:9443/">https://webkiosk.juit.ac.in:9443/</a>

#### Attendance Details in Student's Webkiosk

Subject-Faculty Details in Student's Webkiosk

Grade Earned Details in Student's Webkiosk