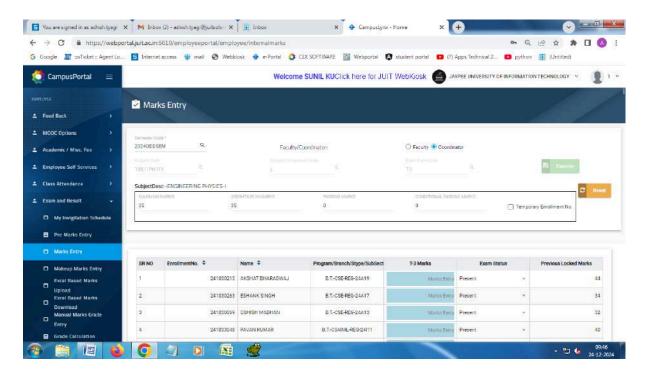

SFM-STUDENTS FEE MODULE



#### 27 OPERATING SFM MODULE





#### 28 FEE TRANSACTION MODULE



#### 29 FEE COLLECATION MODULE





#### 30 FEE REPORT OF STUDENT



#### 31 FEE RECEIPT





# 3. Student Admission and Support

https://www.juit.ac.in/juit-admissions



### https://getadmissions.com/jaypee





# **Student Support:**

Related to visit their attendance, marks and enrolled courses details <a href="https://webkiosk.juit.ac.in:9443/">https://webkiosk.juit.ac.in:9443/</a>



# https://webportal.juit.ac.in:6011/studentportal/#/







# **Learning Management System: Moodle**











### Learning Resource Centre (LRC): e-Library













## 4. Examinations

#### https://webkiosk.juit.ac.in:9443/









#### PRE- MARKS ENTRY





#### **EDIT PRE-MARKS**



#### MARKS ENTRY







#### **GRADE CALCULATION**





#### GRADE DRAFT SAVE AND FREEZED GRADE.