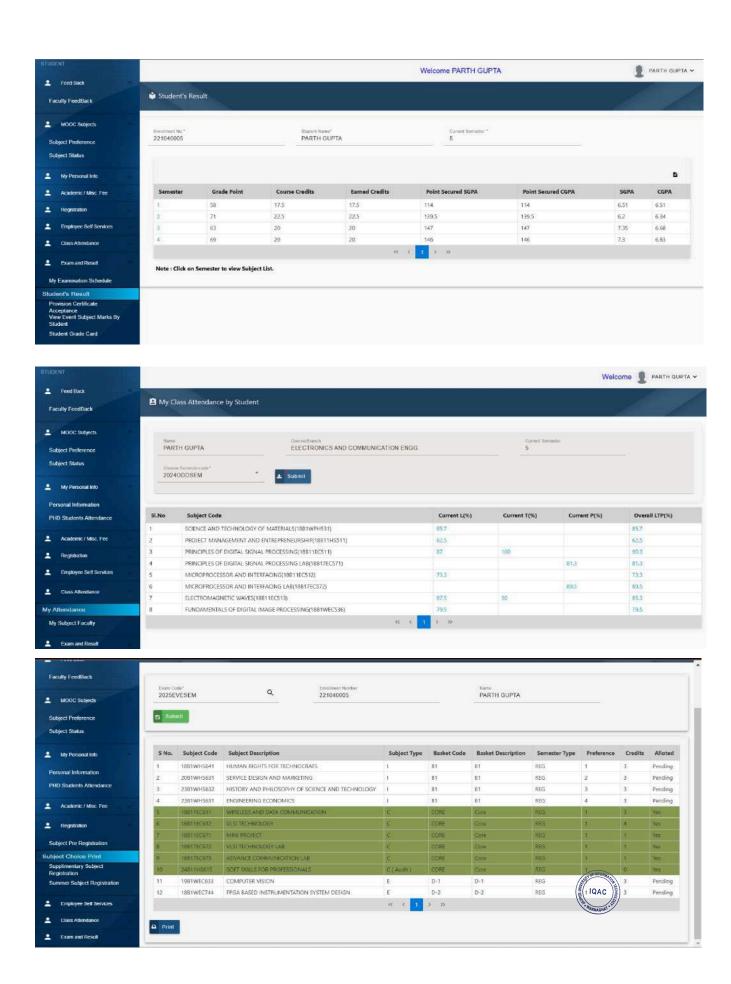

#### 19 CASH BOOK REPORT





#### 20 BANK BOOK REPORT MODULE



#### 21 BANK BOOK REPORT





#### 22 DAY BOOK MODULE



#### 23 CASH BOOK SUMMERY MODULE





#### 24 CASH BOOK SUMMERY REPORT



#### 25 BANK BOOK SUMMERY REPORT





#### 26 MODULE OF SFM-STUDENTS FEE MODULE



#### 27 OPERATING SFM MODULE





#### 28 FEE TRANSACTION MODULE



#### 29 FEE COLLECATION MODULE





#### 30 FEE REPORT OF STUDENT



#### 31 FEE RECEIPT





# 3. Student Admission and Support

https://www.juit.ac.in/juit-admissions



### https://getadmissions.com/jaypee





# **Student Support:**

Related to visit their attendance, marks and enrolled courses details <a href="https://webkiosk.juit.ac.in:9443/">https://webkiosk.juit.ac.in:9443/</a>



# https://webportal.juit.ac.in:6011/studentportal/#/







# **Learning Management System: Moodle**











### Learning Resource Centre (LRC): e-Library













## 4. Examinations

#### https://webkiosk.juit.ac.in:9443/









#### PRE- MARKS ENTRY





#### **EDIT PRE-MARKS**



#### MARKS ENTRY







#### **GRADE CALCULATION**





#### GRADE DRAFT SAVE AND FREEZED GRADE.