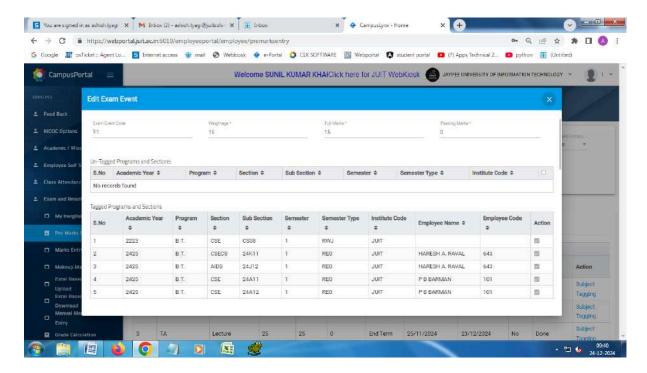

#### 26 MODULE OF SFM-STUDENTS FEE MODULE



#### 27 OPERATING SFM MODULE





#### 28 FEE TRANSACTION MODULE



#### 29 FEE COLLECATION MODULE





#### 30 FEE REPORT OF STUDENT



#### 31 FEE RECEIPT





# 3. Student Admission and Support

https://www.juit.ac.in/juit-admissions



### https://getadmissions.com/jaypee





# **Student Support:**

Related to visit their attendance, marks and enrolled courses details <a href="https://webkiosk.juit.ac.in:9443/">https://webkiosk.juit.ac.in:9443/</a>



# https://webportal.juit.ac.in:6011/studentportal/#/







# **Learning Management System: Moodle**











### Learning Resource Centre (LRC): e-Library













## 4. Examinations

#### https://webkiosk.juit.ac.in:9443/









#### PRE- MARKS ENTRY





#### **EDIT PRE-MARKS**



#### MARKS ENTRY







#### **GRADE CALCULATION**





#### GRADE DRAFT SAVE AND FREEZED GRADE.