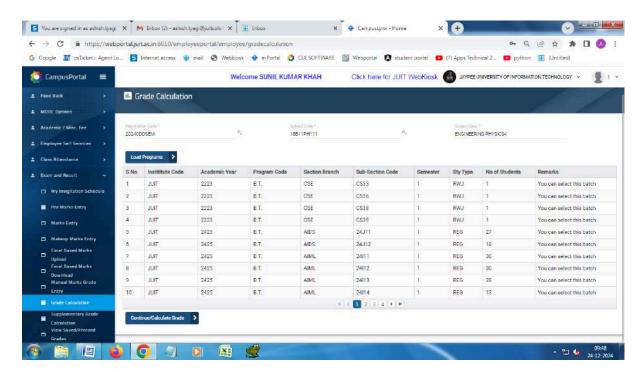

7 OPERATING SFM MODULE





#### 28 FEE TRANSACTION MODULE



#### 29 FEE COLLECATION MODULE





#### 30 FEE REPORT OF STUDENT



#### 31 FEE RECEIPT





# 3. Student Admission and Support

https://www.juit.ac.in/juit-admissions



### https://getadmissions.com/jaypee





# **Student Support:**

Related to visit their attendance, marks and enrolled courses details <a href="https://webkiosk.juit.ac.in:9443/">https://webkiosk.juit.ac.in:9443/</a>



# https://webportal.juit.ac.in:6011/studentportal/#/







# **Learning Management System: Moodle**











### Learning Resource Centre (LRC): e-Library













## 4. Examinations

#### https://webkiosk.juit.ac.in:9443/









#### PRE- MARKS ENTRY





#### **EDIT PRE-MARKS**



#### MARKS ENTRY







#### **GRADE CALCULATION**





#### GRADE DRAFT SAVE AND FREEZED GRADE.