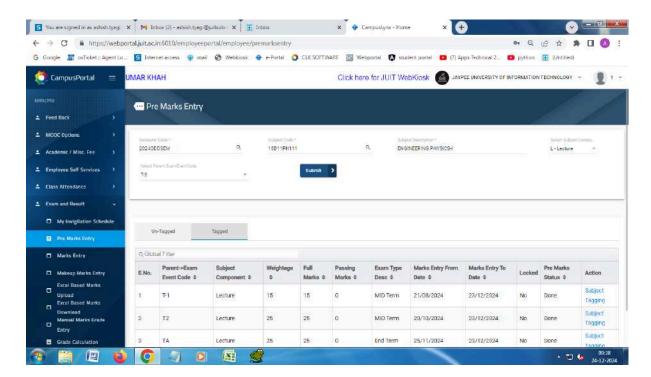

5 BANK BOOK SUMMERY REPORT





#### 26 MODULE OF SFM-STUDENTS FEE MODULE



#### 27 OPERATING SFM MODULE





#### 28 FEE TRANSACTION MODULE



#### 29 FEE COLLECATION MODULE





#### 30 FEE REPORT OF STUDENT



#### 31 FEE RECEIPT





# 3. Student Admission and Support

https://www.juit.ac.in/juit-admissions



### https://getadmissions.com/jaypee





# **Student Support:**

Related to visit their attendance, marks and enrolled courses details <a href="https://webkiosk.juit.ac.in:9443/">https://webkiosk.juit.ac.in:9443/</a>



# https://webportal.juit.ac.in:6011/studentportal/#/







# **Learning Management System: Moodle**











### Learning Resource Centre (LRC): e-Library













## 4. Examinations

#### https://webkiosk.juit.ac.in:9443/









#### PRE- MARKS ENTRY





#### **EDIT PRE-MARKS**



#### MARKS ENTRY







#### **GRADE CALCULATION**





#### GRADE DRAFT SAVE AND FREEZED GRADE.