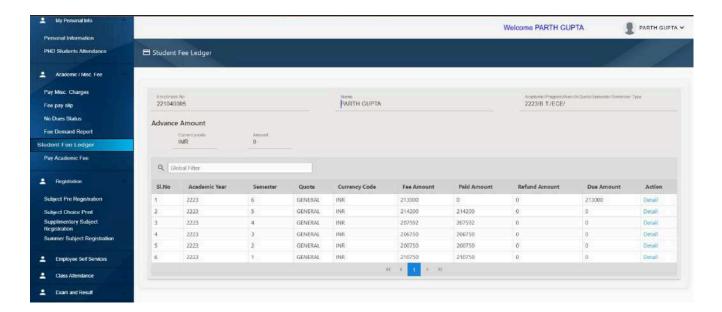

## 2. Finance and Accounts

https://webkiosk.juit.ac.in:9443/

DETAILS OF DIGITAL OPERATING PART OF FAS-ACCOUNT MODULE & SFM-STUDNETS FEE MODULE

#### 26 MODULE OF SFM-STUDENTS FEE MODULE

#### 30 FEE REPORT OF STUDENT