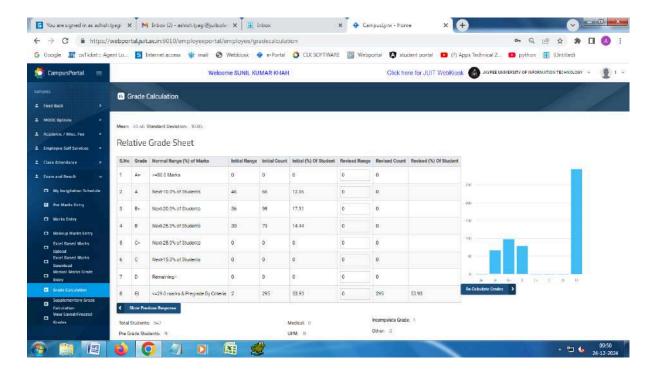

CTION MODULE



#### 29 FEE COLLECATION MODULE





#### 30 FEE REPORT OF STUDENT



#### 31 FEE RECEIPT





# 3. Student Admission and Support

https://www.juit.ac.in/juit-admissions



### https://getadmissions.com/jaypee





# **Student Support:**

Related to visit their attendance, marks and enrolled courses details <a href="https://webkiosk.juit.ac.in:9443/">https://webkiosk.juit.ac.in:9443/</a>



# https://webportal.juit.ac.in:6011/studentportal/#/







# **Learning Management System: Moodle**











### Learning Resource Centre (LRC): e-Library













## 4. Examinations

#### https://webkiosk.juit.ac.in:9443/









#### PRE- MARKS ENTRY





#### **EDIT PRE-MARKS**



#### MARKS ENTRY







#### **GRADE CALCULATION**





#### GRADE DRAFT SAVE AND FREEZED GRADE.