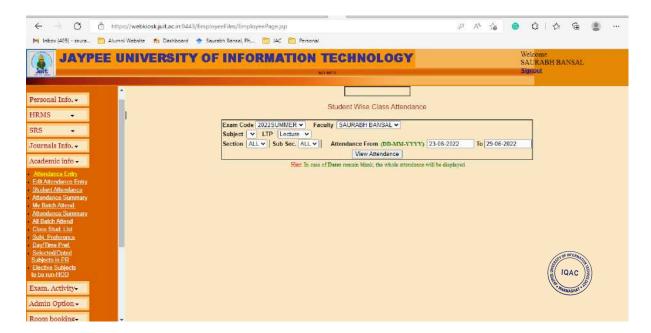

# **Student Support:**

Related to visit their attendance, marks and enrolled courses details <a href="https://webkiosk.juit.ac.in:9443/">https://webkiosk.juit.ac.in:9443/</a>