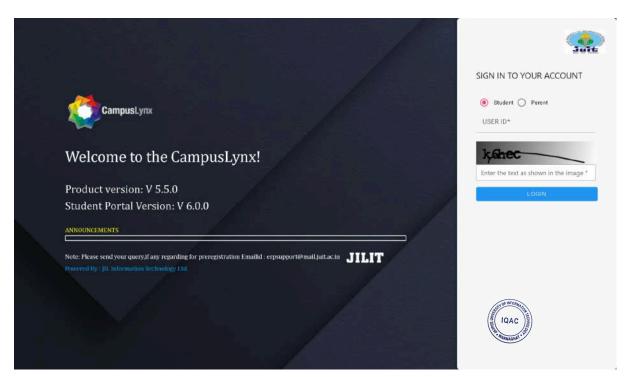

# **Student Support:**

Related to visit their attendance, marks and enrolled courses details <a href="https://webkiosk.juit.ac.in:9443/">https://webkiosk.juit.ac.in:9443/</a>

# https://webportal.juit.ac.in:6011/studentportal/#/