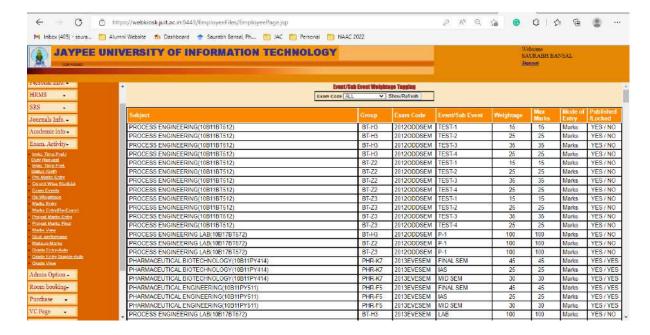

SUMMERY REPORT



#### 25 BANK BOOK SUMMERY REPORT





#### 26 MODULE OF SFM-STUDENTS FEE MODULE



#### 27 OPERATING SFM MODULE





#### 28 FEE TRANSACTION MODULE



#### 29 FEE COLLECATION MODULE





#### 30 FEE REPORT OF STUDENT



#### 31 FEE RECEIPT





# 3. Student Admission and Support

https://www.juit.ac.in/juit-admissions



### https://getadmissions.com/jaypee





# **Student Support:**

Related to visit their attendance, marks and enrolled courses details <a href="https://webkiosk.juit.ac.in:9443/">https://webkiosk.juit.ac.in:9443/</a>



# https://webportal.juit.ac.in:6011/studentportal/#/







# **Learning Management System: Moodle**











### Learning Resource Centre (LRC): e-Library













## 4. Examinations

#### https://webkiosk.juit.ac.in:9443/









#### PRE- MARKS ENTRY





#### **EDIT PRE-MARKS**



#### MARKS ENTRY







#### **GRADE CALCULATION**





#### GRADE DRAFT SAVE AND FREEZED GRADE.