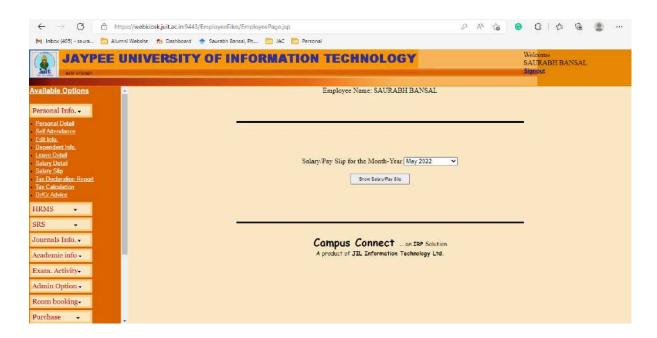

# **Student Support:**

Related to visit their attendance, marks and enrolled courses details <a href="https://webkiosk.juit.ac.in:9443/">https://webkiosk.juit.ac.in:9443/</a>