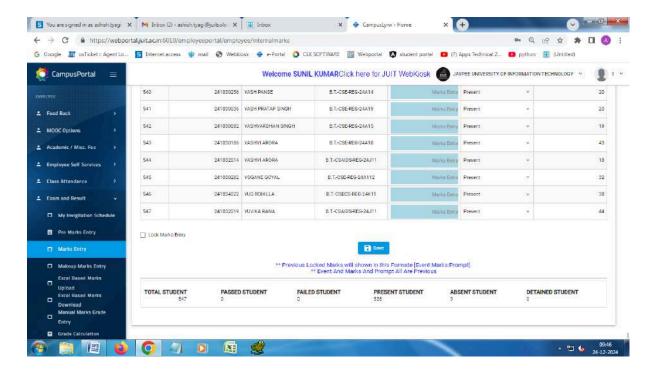

-STUDENTS FEE MODULE



#### 27 OPERATING SFM MODULE





#### 28 FEE TRANSACTION MODULE



#### 29 FEE COLLECATION MODULE





#### 30 FEE REPORT OF STUDENT



#### 31 FEE RECEIPT





# 3. Student Admission and Support

https://www.juit.ac.in/juit-admissions



### https://getadmissions.com/jaypee





# **Student Support:**

Related to visit their attendance, marks and enrolled courses details <a href="https://webkiosk.juit.ac.in:9443/">https://webkiosk.juit.ac.in:9443/</a>



# https://webportal.juit.ac.in:6011/studentportal/#/







# **Learning Management System: Moodle**











### Learning Resource Centre (LRC): e-Library













## 4. Examinations

#### https://webkiosk.juit.ac.in:9443/









#### PRE- MARKS ENTRY





#### **EDIT PRE-MARKS**



#### MARKS ENTRY







#### **GRADE CALCULATION**





#### GRADE DRAFT SAVE AND FREEZED GRADE.