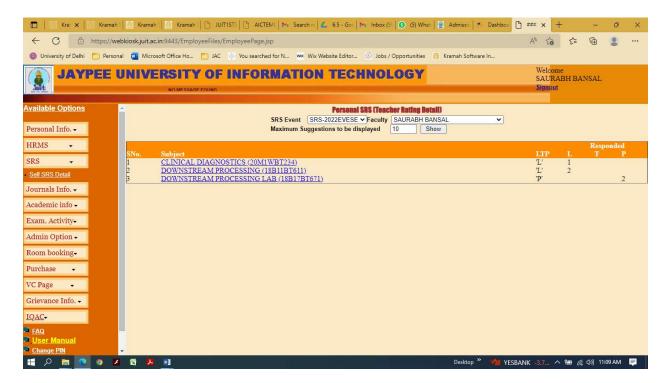

/TIEDC_IICs                                                       |  |
| SCIMAGO Institutions Ranking (overall)                             |                                                                    | https://www.scimagoir.com/institution.php?idp=3346                                      |  |
| FSSAI Certificate to Annapurna Mess                                |                                                                    | https://www.juit.ac.in/attachments/EatRightCampusCertificate.pdf                        |  |

# Screenshots representing various quality related initiative

### **Admission Related**

## Online admission portal:



# No paper form:





# **Teaching-Learning**

### **Introduction of LMS:**







### **Administration related:**

### **Online Feedback**





# Online Exam duty and Exam schedule