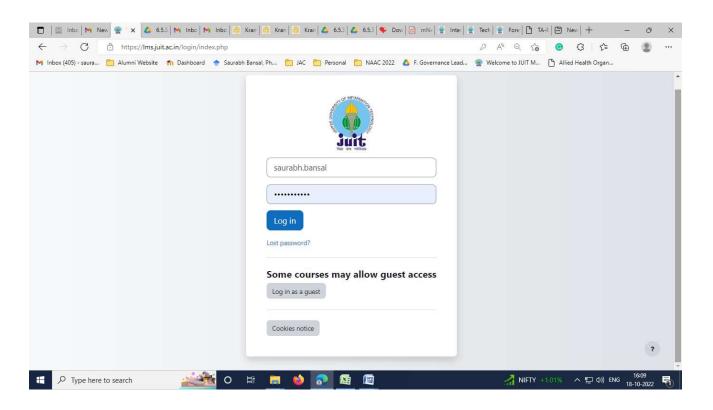

| https://www.juit.ac.in/TIEDC_IICs                                                       |  |
| SCIMAGO Institutions Ranking (overall)                             |                                                                    | https://www.scimagoir.com/institution.php?idp=3346                                      |  |
| FSSAI Certificate to Annapurna Mess                                |                                                                    | https://www.juit.ac.in/attachments/EatRightCampusCertificate.pdf                        |  |

# Screenshots representing various quality related initiative

### **Admission Related**

## Online admission portal:



# No paper form:





# **Teaching-Learning**

### **Introduction of LMS:**







### **Administration related:**

### **Online Feedback**





# Online Exam duty and Exam schedule