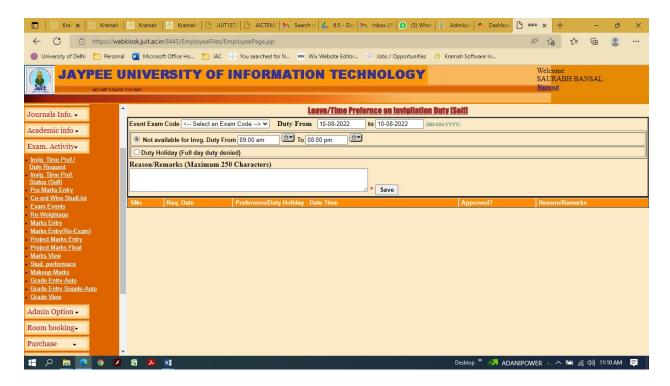

|  |
| SCIMAGO Institutions Ranking (overall)                             |                                                                    | https://www.scimagoir.com/institution.php?idp=3346                                      |  |
| FSSAI Certificate to Annapurna Mess                                |                                                                    | https://www.juit.ac.in/attachments/EatRightCampusCertificate.pdf                        |  |

# Screenshots representing various quality related initiative

### **Admission Related**

## Online admission portal:



# No paper form:





# **Teaching-Learning**

### **Introduction of LMS:**







### **Administration related:**

### **Online Feedback**





# Online Exam duty and Exam schedule