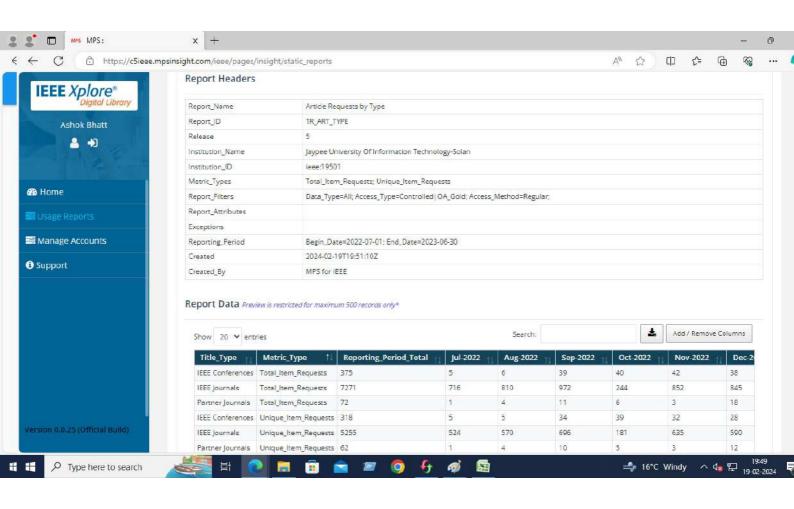

Searches: 5284

Successful: 4415

Unsuccessful: 869

4.2.4 Monthly Usage Statistics : e-Resources

| 01 July 2022 to 30 June 2023  |      |      |          |       |
|-------------------------------|------|------|----------|-------|
| Month                         | ASCE | IEEE | Springer | Total |
| July 2022                     | 1    | 722  | 1188     | 1911  |
| August 2022                   | 0    | 820  | 1468     | 2288  |
| September 2022                | 21   | 1022 | 1905     | 2948  |
| October 2022                  | 35   | 290  | 1314     | 1639  |
| November 2022                 | 79   | 897  | 2308     | 3284  |
| December 2022                 | 37   | 901  | 1619     | 2557  |
| January 2023                  | 33   | 451  | 1608     | 2092  |
| February 2023                 | 44   | 522  | 2002     | 2568  |
| March 2023                    | 33   | 722  | 1816     | 2571  |
| April 2023                    | 33   | 431  | 1591     | 2055  |
| May 2023                      | 58   | 547  | 2050     | 2655  |
| June 2023                     | 190  | 393  | 1381     | 1964  |
| Total                         | 564  | 7718 | 20250    | 28532 |
| Days consider for computation |      |      |          | 365   |
| Average users Per Day         |      |      |          |       |