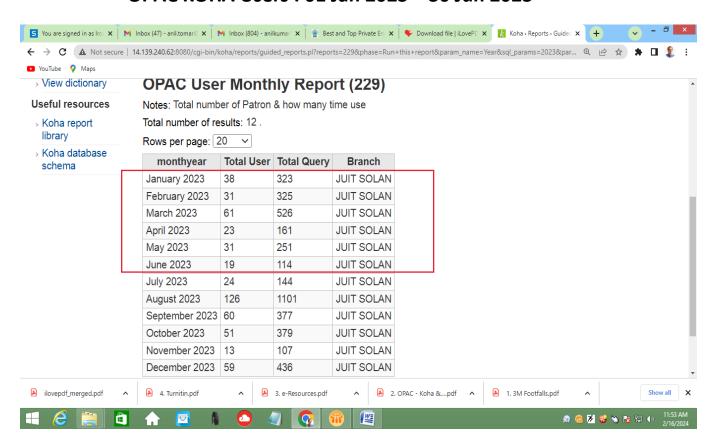

# 4.2.4 Usage Statistics OPAC KOHA & Liberty

| 01 July 2022 to               | 30 June 2023 |                   |  |  |
|-------------------------------|--------------|-------------------|--|--|
| Month                         | Koha         | Liberty           |  |  |
| July 2022                     | 10           | 715               |  |  |
| August 2022                   | 35           | 670               |  |  |
| September 2022                | 143          | 1223              |  |  |
| October 2022                  | 80           | 339               |  |  |
| November 2022                 | 34           | 391               |  |  |
| December 2022                 | 39           | 208<br>409<br>348 |  |  |
| January 2023                  | 38           |                   |  |  |
| February 2023                 | 31           |                   |  |  |
| March 2023                    | 61           | 262               |  |  |
| April 2023                    | 23           | 189<br>226<br>304 |  |  |
| May 2023                      | 31           |                   |  |  |
| June 2023                     | 19           |                   |  |  |
| Total                         | 544          | 5284              |  |  |
| G/Total                       | 5828         |                   |  |  |
| Days consider for computation | 365          |                   |  |  |
| Average users Per Day         |              | 16                |  |  |

### OPAC KOHA Users: 01 Jan 2023 - 30 Jun 2023