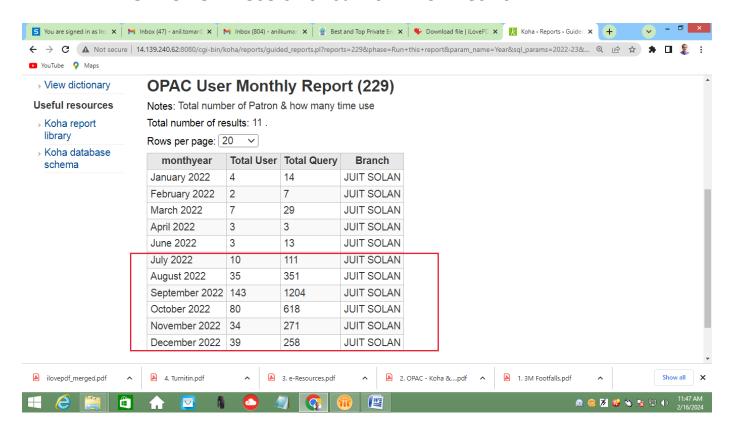

# 4.2.4 Usage Statistics OPAC KOHA & Liberty

| 01 July 2022 to               | 30 June 2023 |                   |  |  |
|-------------------------------|--------------|-------------------|--|--|
| Month                         | Koha         | Liberty           |  |  |
| July 2022                     | 10           | 715               |  |  |
| August 2022                   | 35           | 670               |  |  |
| September 2022                | 143          | 1223              |  |  |
| October 2022                  | 80           | 339               |  |  |
| November 2022                 | 34           | 391               |  |  |
| December 2022                 | 39           | 208<br>409<br>348 |  |  |
| January 2023                  | 38           |                   |  |  |
| February 2023                 | 31           |                   |  |  |
| March 2023                    | 61           | 262               |  |  |
| April 2023                    | 23           | 189<br>226<br>304 |  |  |
| May 2023                      | 31           |                   |  |  |
| June 2023                     | 19           |                   |  |  |
| Total                         | 544          | 5284              |  |  |
| G/Total                       | 5828         |                   |  |  |
| Days consider for computation | 365          |                   |  |  |
| Average users Per Day         |              | 16                |  |  |

#### OPAC KOHA Users: 01 Jul 2022 – 31 Dec 2022