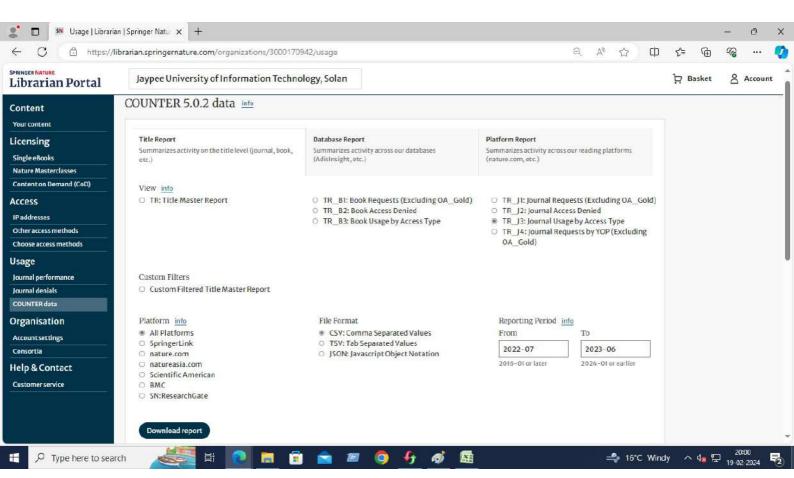

# 4.2.4 Usage Statistics OPAC KOHA & Liberty

| 01 July 2022 to               | 30 June 2023 |                   |  |  |
|-------------------------------|--------------|-------------------|--|--|
| Month                         | Koha         | Liberty           |  |  |
| July 2022                     | 10           | 715               |  |  |
| August 2022                   | 35           | 670               |  |  |
| September 2022                | 143          | 1223              |  |  |
| October 2022                  | 80           | 339               |  |  |
| November 2022                 | 34           | 391               |  |  |
| December 2022                 | 39           | 208<br>409<br>348 |  |  |
| January 2023                  | 38           |                   |  |  |
| February 2023                 | 31           |                   |  |  |
| March 2023                    | 61           | 262               |  |  |
| April 2023                    | 23           | 189<br>226<br>304 |  |  |
| May 2023                      | 31           |                   |  |  |
| June 2023                     | 19           |                   |  |  |
| Total                         | 544          | 5284              |  |  |
| G/Total                       | 5828         |                   |  |  |
| Days consider for computation | 365          |                   |  |  |
| Average users Per Day         |              | 16                |  |  |